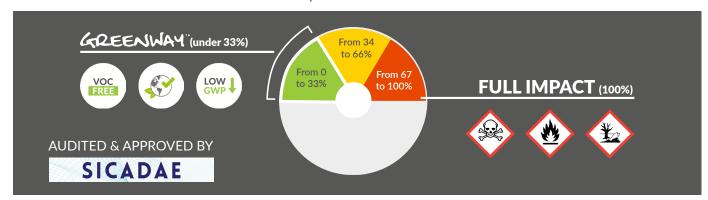

# 2 - A CLEAR LABELING TO EASILY COMPARE THE IMPACT OF PRODUCTS

The Greenway score and its pictogram can be found on our Product Data Sheet. A product with an impact of less than 33% is also labeled as a «Greenway<sup>TM</sup> Product».