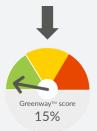

### GREENWAY" SCORE

Evaluate and compare the safety & environmental impact of our products

# 2 - A CLEAR LABELING TO EASILY COMPARE THE IMPACT OF PRODUCTS

The Greenway score and its pictogram can be found on our Product Data Sheet. A product with an impact of less than 33% is also labeled as a «Greenway<sup>TM</sup> Product».