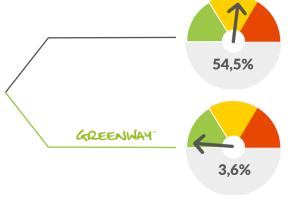

# 2 - A CLEAR LABELING TO EASILY COMPARE THE IMPACT OF PRODUCTS

The Greenway score and its pictogram can be found on our Product Data Sheet. A product with an impact of less than 33% is also labeled as a «Greenway<sup>TM</sup> Product».