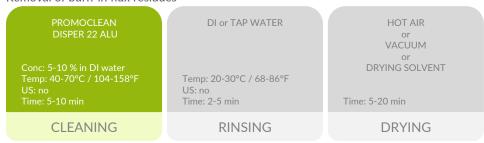

#### PROCESS EXAMPLE

Heavy oil & grease removal

PROMOCLEAN
DISPER 22 ALU

Conc: 1-5% in DI water
Temp: 40-70°C / 104-158°F
US: no
Time: 5-10 min

CLEANING

DI or TAP WATER

HOT AIR
or
VACUUM
OR
DRYING SOLVENT

Temp: 20-30°C / 68-86°F
US: no
Time: 2-5 min

Time: 5-20 min

DRYING

DRYING